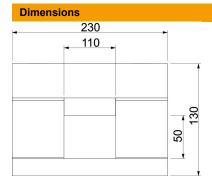

| Length      | 1,000 mm |
|-------------|----------|
| Width       | 230 mm   |
| Height      | 130 mm   |
| Dimension B | 230 mm   |
| Dimension b | 110 mm   |
| Dimension h | 50 mm    |
| Dimension H | 130 mm   |