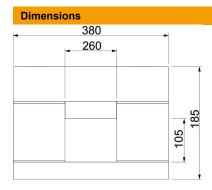

| Length      | 1,000 mm |
|-------------|----------|
| Dimension B | 380 mm   |
| Dimension b | 260 mm   |
| Dimension h | 105 mm   |
| Dimension H | 185 mm   |