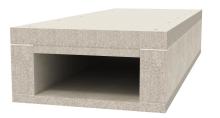

### Item number: 7215234

Fire protection duct made from water and frost-proof fibreglass light concrete of building material class A1 according to EN 13501-1 for fireproof laying of cables in rescue and emergency routes, and for the maintenance of electrical functionality of safety-relevant systems. Classification I120 as I duct according to DIN 4102 Part 11 and classification E90 as E duct according to DIN 4102 Part 12.

Mounting of the duct directly on walls or under ceilings.

Including countersunk head screws and sealing strips. Including countersunk head screws and sealing strip.

Fibreglass lightweight concrete

#### Master data

| Item number         | 7215234                         |
|---------------------|---------------------------------|
| Description 1       | Fire protection duct I120/E90   |
| Manufacturer        | OBO                             |
| Dimension           | 105x260                         |
| Colour              | Grey                            |
| Material            | Fibreglass lightweight concrete |
| Smallest sales unit | 1                               |
| Unit of quantity    | Metre                           |
| Weight              | 3190 kg                         |
| Weight unit         | kg/100 m                        |