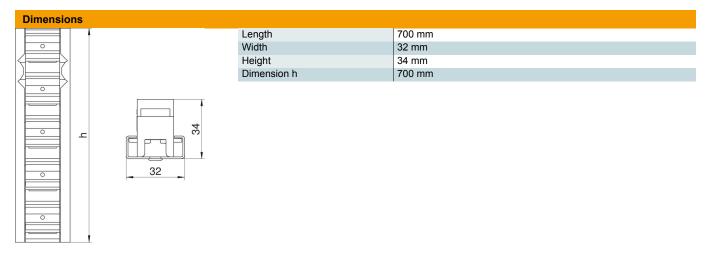

## CEUK

Polypropylene

| Master data |                     |                          |
|-------------|---------------------|--------------------------|
|             | Item number         | 6288058                  |
|             | Туре                | PVV N2 700               |
|             | Description 1       | Profile connector        |
|             | Description 2       | vertical for bracket BKN |
|             | Manufacturer        | OBO                      |
|             | Dimension           | 32x34x700                |
|             | Colour              | Transparent              |
|             | Material            | Polypropylene            |
|             | Smallest sales unit | 1                        |
|             | Unit of quantity    | Piece                    |
|             | Weight              | 43 kg                    |
|             | Weight unit         | kg/100 pc.               |