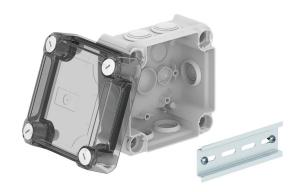

## Junction box T60, with plug-in seal, transparent elevated cover

**Item number: 2007750** 

Junction box for the connection of cables indoors and in protected outdoor areas. Square design with plug-in seals to the sides and knock-out entries in the bottom. Suitable for wall and ceiling mounting and on mounting panels. With the option of fastening inside and to mount via the corner domes. High, transparent cover with quick lock, sealable. Made from halogen-free and UV-resistant materials.

With hat profile rail.

Junction box according to DIN EN 60670. Flame-resistant to DIN EN 60695/2/11, test temperature  $650^{\circ}$ C. Impact resistance IK07 according to DIN EN 50102. Clear internal dimensions: 100x100x65 mm

#### Master data

| Item number                            | 2007750                       |
|----------------------------------------|-------------------------------|
| Туре                                   | T 60 HD TR                    |
| Description 1                          | Junction box                  |
| Description 2                          | with high transparent cover   |
| Manufacturer                           | OBO                           |
| Dimension                              | 114x114x76                    |
| Colour                                 | Light grey; RAL 7035          |
| Material                               | Polypropylene / polycarbonate |
| Smallest sales unit                    | 1                             |
| Unit of quantity                       | Piece                         |
| Weight                                 | 17.18 kg                      |
| Weight unit                            | kg/100 pc.                    |
| CO2 Footprint (GWP) Cradle-to-<br>Gate | 0,7896 kg COe / 1 Piece       |