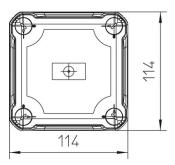

### Dimensions

| Length | 114 mm |
|--------|--------|
| Width  | 114 mm |
| Height | 74 mm  |