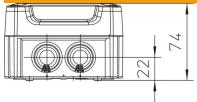

### Dimensions

| Length | 114 mm |
|--------|--------|
| Width  | 114 mm |
| Height | 74 mm  |